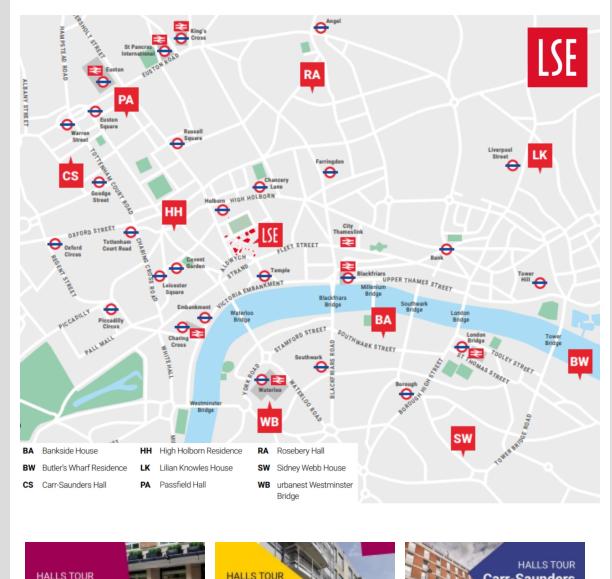

With the majority of our housing within a 30-minute walk from campus, you'll be living right in the heart of London.

Booking is **now open**, so please take a look at our accommodation website and, if you haven't already done so, use your <u>LSE student accommodation system account</u> to book a room as soon as possible.

The <u>majority of accommodation</u> available is divided into LSE-managed and University of London intercollegiate halls. The halls on the map above and in the videos are LSE-managed accommodation.

If you have missed the deadline or wish to stay in private housing instead, you can consult our **private housing service** managed by the University of London.