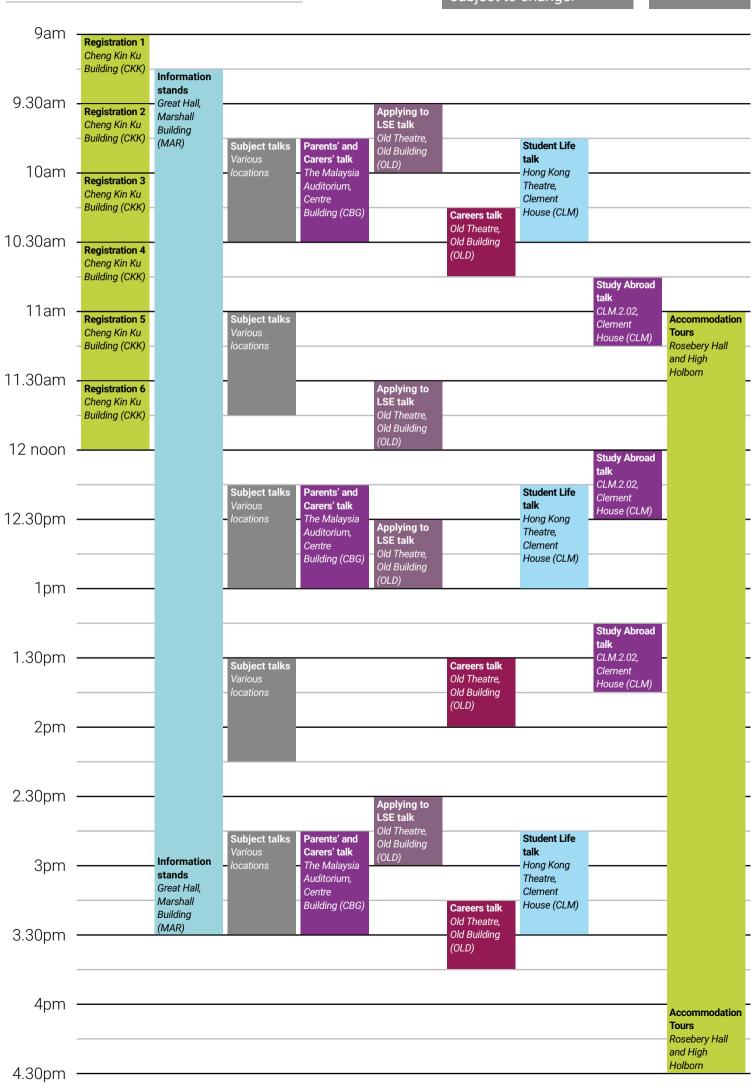

## **LSE OPEN DAY TIMETABLE**

Wednesday 9 April 2025

## PROVISIONAL DETAILS

The full Open Day programme of events will be available in March.
The details below are provisional and are subject to change.

## SUBJECT TALKS

See Subject Timetable for further details.

## **SUBJECT TIMETABLE**

Most subject talks take place twice and include information about the degrees listed. **Due to space restrictions, we can only admit prospective students to these talks**. Parents or other guests will not be able to attend. Recordings of the talks will be made available online after the event. The times and locations are subject to change.