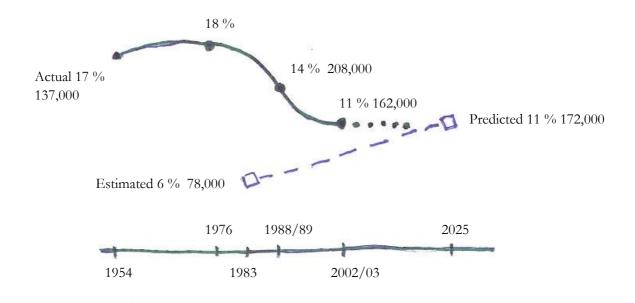

Older persons (65+) lacking both spouse (partner) and children. Estimated, predicted and actual rates and numbers, Sweden 1954 - 2025.

Sources: national survey data selected years, and Pikwer, Arvidsson & Holmberg 1983