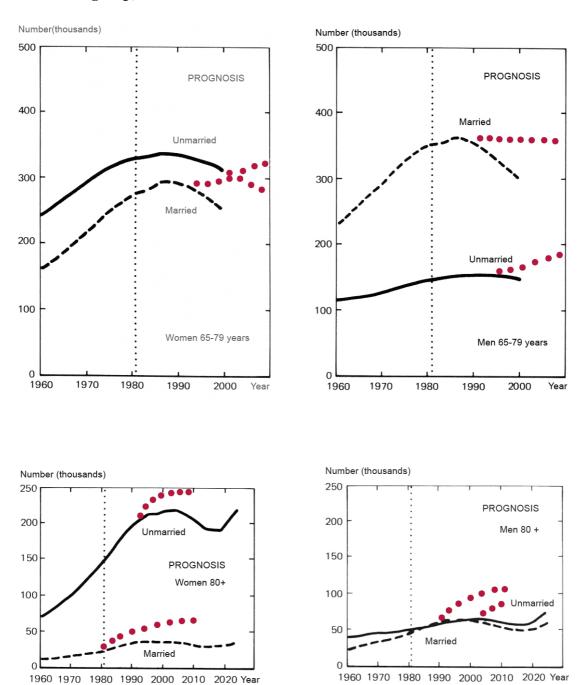

Diagram 1. Projected marital status (married, non-married) by gender and agegroup, Sweden 1960 - 2025

Source: diagrams from Statistics Sweden 1983, with our additions

Figure 1. Availability\* of close kin (partner and children) for older (65+) Swedes in 2004. Percent