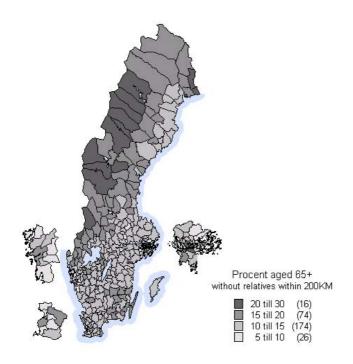

Diagram 1. Projected marital status (married, non-married) by gender and agegroup, Sweden 1960 - 2025

Source: diagrams from Statistics Sweden 1983, with our additions

Figure 1. Availability\* of close kin (partner and children) for older (65+) Swedes in 2004. Percent

<sup>\*</sup> No partner and no child within 200 KM distance. Only "biological" off-spring is considered. The fractions in border municipalities are somewhat overestimated as children living in neighboring countries are not registered.

Source: courtesy data provided by Gun Alm Stenflo, formerly at Statistics Sweden, now at Statisticon, Uppsala. Also see Alm Stenflo 2006.

|         |       |         |         | Men  | Women | <b>A</b> 11 | Population |
|---------|-------|---------|---------|------|-------|-------------|------------|
| Partner | Child | Sibling | Friend* |      |       |             |            |
| Yes     | Yes   | Yes     | Yes     | 29.4 | 23.8  | 26.2        | 375995     |
| Yes     | Yes   | Yes     | No      | 20.8 | 7.3   | 13.2        | 188864     |
| Yes     | Yes   | No      | Yes     | 8.6  | 7.7   | 8.1         | 116378     |
| Yes     | Yes   | No      | No      | 4.5  | 2.0   | 3.1         | 44435      |
| Yes     | No    | Yes     | Yes     | 4.1  | 2.3   | 3.2         | 44038      |
| Yes     | No    | Yes     | No      | 2.4  | 0.8   | 1.4         | 20760      |
| Yes     | No    | No      | Yes     | 1.3  | 0.5   | 0.8         | 11490      |
| Yes     | No    | No      | No      | 0.3  | 0.0   | 0.2         | 2369       |
| No      | Yes   | Yes     | Yes     | 8.6  | 24.6  | 17.6        | 252751     |
| No      | Yes   | Yes     | No      | 4.7  | 8.4   | 6.8         | 97004      |
| No      | Yes   | No      | Yes     | 4.2  | 9.2   | 7.0         | 100279     |
| No      | Yes   | No      | No      | 2.3  | 3.8   | 3.1         | 44978      |
| No      | No    | Yes     | Yes     | 4.0  | 3.8   | 4.4         | 63605      |
| No      | No    | Yes     | No      | 2.6  | 1.7   | 2.1         | 29538      |
| No      | No    | No      | Yes     | 1.7  | 2.7   | 2.3         | 32415      |
| No      | No    | No      | No      | 0.7  | 0.6   | 0.6         | 9125       |
| Total   |       |         |         | 100  | 100   | 100         | 1434024    |
|         |       |         |         |      |       |             |            |